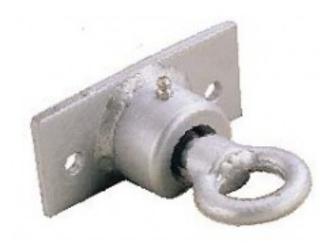

## **Product Image**

## **Description**

A light duty swivel with lubricating ball bearing for hanging tires on wood beams. It will turn 360 Degrees with less tangling or wrapping chain. Plate is 5" x 2.25" with two ½" holes center to center. This swivel is better made and has fuller motion than