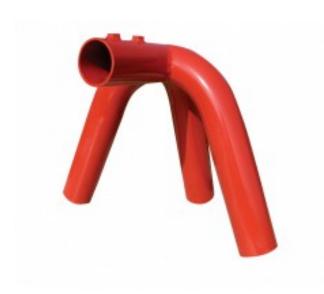

## End Frame Fitting-Extra Heavy Duty-2 3 8 inch top 3-2 3 8 inch legs \$237.00

https://www.dunriteplaygrounds.com/store2/5231-EFF-3-End-Frame-Fitting-Extra-Heavy-Duty-2-3-8-inch-top-3-2-3-8-inch-legs

## **Description**

Extra Heavy Duty Three Legged End Frame Fitting with 2 3/8" legs and top-rail. These are for schedule forty 2" pipe, 2" ID and 2 3/8" OD. The set screws are 12 millimeter and use a 6 millimeter Allen wrench. Heavy duty welded, much stronger than aluminum

Replacement for FF-01, End Frame Fitting