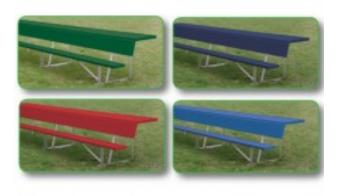

## **Product Image**

## **Description**

- · Finally, players and coaches have a place for equipment
- Features 10"W powder coated planks
- 20"W rear shelf
- All aluminum construction.
- Portable or surface mount (requires drilling holes in framework)
- Specify Color: Royal, Navy, Red, Green
- 7.5 Player Bench w Shelf