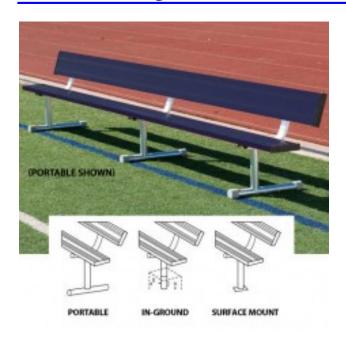

# 7 foot 6 inch Inground Powder Coated Players Bench With Back \$999.99

https://www.dunriteplaygrounds.com/store2/51156-7-foot-6-inch-In-Ground-Powder-Coated-Players-Bench-With-Back-Blue

#### THE BEST PLAYERS BENCHES AVAILABLE...GUARANTEED!

- Seat planks are 10" wide with a ribbed no-slip surface.
- Planks are anodized aluminum and will not rub off on clothing
- Comes with Safety End Caps -No sharp edges to snag clothing or skin.
- Legs are constructed of heavy duty commercial grade 2-3/8"
  O.D. galvanized steel.

### **DunRite Playgrounds**

www.dunriteplaygrounds.com sales@dunriteplaygrounds.com Telephone: (888) 882 - 1929 Email: sales@dunriteplaygrounds.com

- Portable models are designed for indoor and outdoor use and come complete with non-marring floor protectors
- · Available in Forest Green, Navy Blue, Royal Blue and Red

7.5 Permanent w/ Back Bench

Special Warranty:5 Year Unit:EA Shipment Type:Small Pack

**Choose Color**