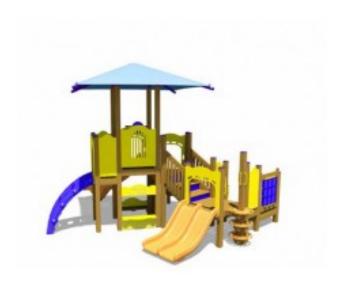

### Product Image

## **Description**

Recommended Ages: 2-12

Child Capacity:26-30

Size:22x20

Use Zone:34x32

This model features: ADA Transfer Station, Tic Tac Toe Panel, Disc Climber, Triple Rail Slide, Driving Panel, Cafe and market Panel, Bench, Chain Link Climber, 10x10 Shade Canopy Roof, Left Veer Slide, Inclined Rock Wall