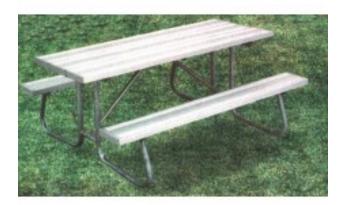

## 8CJGA 8 foot Aluminum Plank Picnic Table Galvanized Frame

https://www.dunriteplaygrounds.com/store2/5043-8CJGA-8CJGA-8-foot-Aluminum-Plank-Picnic-Table-Galvanized-Frame

## **Description**

The "CJ" frame is made of 1 5/8 inch O.D. schedule 40 pipe. It has a wide tip resistant design which is welded for rigidity and then hot-dip Galvanized after fabrication. Top and seat cleats are 2 x 2 x 3/16 inch steel angles. Center cleat is 1 1/2 x 1/2