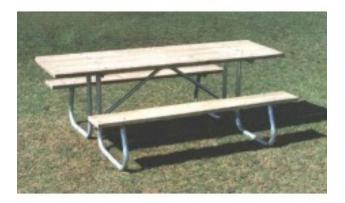

## 6CJGW 6 foot SYP Picnic Table Wood Plank Galvanized Frame

https://www.dunriteplaygrounds.com/store2/5001-6CJGW-6CJGW-6-foot-SYP-Picnic-Table-Wood-Plank-Galvanized-Frame

## **Description**

The "CJ" frame is made of 1 5/8 inch O.D. schedule 40 pipe. It has a wide tip resistant design which is welded for rigidity and then hot-dip Galvanized after fabrication. Top and seat cleats are  $2 \times 2 \times 3/16$  inch steel angles. Center cleat is  $1 \cdot 1/2 \times 1/2$