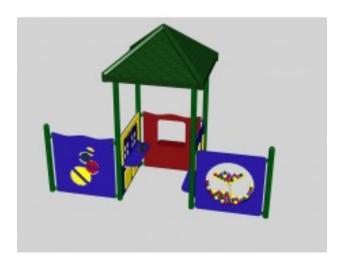

## **Description**

Adventure Play Series Model PS3-91880. Shown with optional roof.

PRICING NOTE: Some items have a "\$0.00" price displayed on the product page. This isn't to annoy you or make things intentionally difficult. With some products there are multiple options and configuration choices available, not to mention custom solutions. Creating an account on our site does not make the price appear. Please call or email us with details about your project. We will work with you to find the correct solution and best pricing.