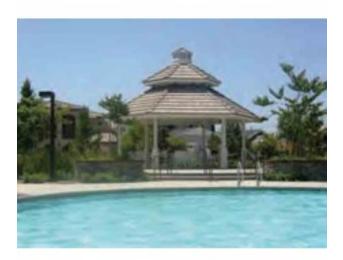

## Hexagon Shelter Two Tier Steel 24 ga TG Deck Fiberglass Shingle 40 ft

https://www.dunriteplaygrounds.com/store2/46936-Hexagon-Shelter-Double-Tier-Steel-Frame-24-gauge-T-and-G-Decking-with-Fiberglass-Shingles-40-foot

## **Description**

Hexagon Shelter Double Tier All Steel frame with tongue and groove decking. Fiberglass Shingles. Double Tier Roof. Powder Coated frame and 4:12 roof pitch

Options available: Ornamental Fretwork Handrails Column Options Cupolas One, two and three tier roof systems