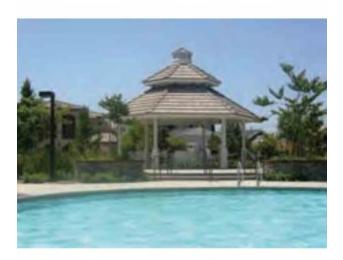

## Hexagon Shelter Two Tier Steel 24 ga TG Deck Fiberglass Shingle 36 ft

https://www.dunriteplaygrounds.com/store2/46935-Hexagon-Shelter-Double-Tier-Steel-Frame-24-gauge-T-and-G-Decking-with-Fiberglass-Shingles-36-foot

## Product Image

## **Description**

Hexagon Shelter Double Tier All Steel frame with tongue and groove decking. Fiberglass Shingles. Double Tier Roof. Powder Coated frame and 4:12 roof pitch

Options available: Ornamental Fretwork Handrails Column Options Cupolas One, two and three tier roof systems