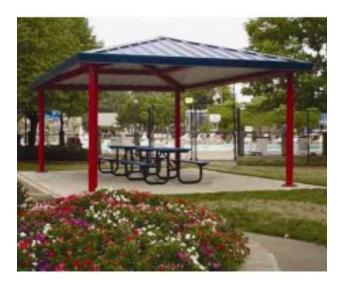

## Hip Shelter Two Tier Steel 24 ga TG Deck Fiberglass Shingles 30x64

https://www.dunriteplaygrounds.com/store2/46881-Hip-End-Shelter-Single-Tier-Steel-Frame-24-gauge-T-and-G-Decking-with-Fiberglass-Shingles-30x64\_

## **Description**

Hip End Shelter Double Tier All Steel frame with tongue and groove decking. Fiberglass Shingles. Double Tier Roof. Powder Coated frame and 4:12 roof pitch

Options available: Ornamental Fretwork Handrails Column Options Cupolas One, two and three tier roof systems

Shown with Pre-Cut Metal Roof (image)