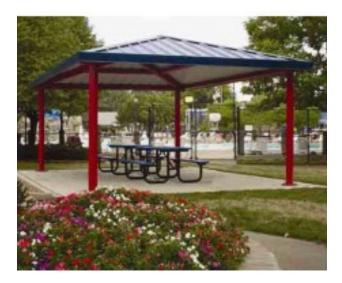

## Hip Shelter Single Tier Steel 24 ga TG Deck Fiberglass Shingles 40x64

https://www.dunriteplaygrounds.com/store2/46855-Hip-End-Shelter-Single-Tier-Steel-Frame-24-gauge-T-and-G-Decking-with-Fiberglass-Shingles-40x64\_

## **Description**

Hip End Shelter Single Tier All Steel frame with tongue and groove decking. Fiberglass Shingles. Single Tier Roof. Powder Coated frame and 4:12 roof pitch

Options available: Ornamental Fretwork Handrails Column Options Cupolas One, two and three tier roof systems

Shown with Pre-Cut Metal Roof (image)