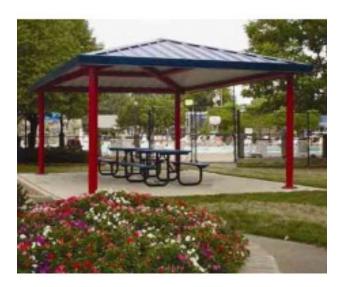

## **Description**

Hip End Shelter Single Tier All Steel frame with tongue and groove decking. Fiberglass Shingles. Single Tier Roof. Powder Coated frame and 4:12 roof pitch

Options available:
Ornamental Fretwork
Handrails
Column Options
Cupolas
One, two and three tier roof systems