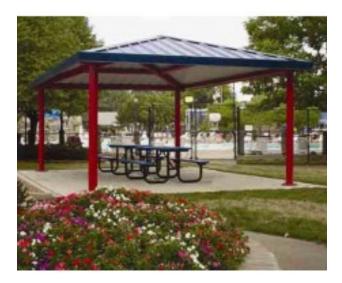

## Hip Shelter Single Tier Steel 24 ga TG Deck Fiberglass Shingles 24x44

https://www.dunriteplaygrounds.com/store2/46851-Hip-End-Shelter-Single-Tier-Steel-Frame-24-gauge-T-and-G-Decking-with-Fiberglass-Shingles-24x44\_

## **Description**

Hip End Shelter Single Tier All Steel frame with tongue and groove decking. Fiberglass Shingles. Single Tier Roof. Powder Coated frame and 4:12 roof pitch

Options available: Ornamental Fretwork Handrails Column Options Cupolas One, two and three tier roof systems

Shown with Pre-Cut Metal Roof (image)