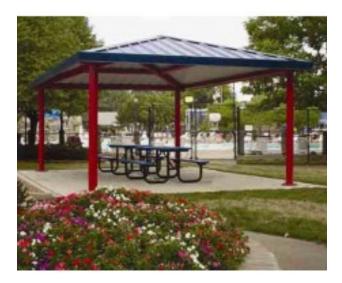

## Product Image

## **Description**

Hip End Shelter Single Tier All Steel frame with tongue and groove decking. Fiberglass Shingles. Single Tier Roof. Powder Coated frame and 4:12 roof pitch

Options available: Ornamental Fretwork Handrails Column Options Cupolas One, two and three tier roof systems

Shown with Pre-Cut Metal Roof (image)