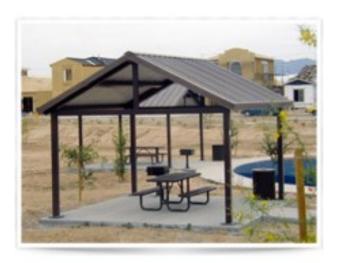

## Gabled Shelter Steel 24 ga T and G Deck with Fiberglass Shingle 20x44

https://www.dunriteplaygrounds.com/store2/46815-Gabled-Shelter-Steel-Frame-24-gauge-T-and-G-Decking-with-Fiberglass-Shingles-20x44

## **Description**

Gabled Shelter All Steel frame with tongue and groove decking. Fiberglass Shingles. Single Tier Roof. Powder Coated frame and 4:12 roof pitch

Options available: Ornamental Fretwork Handrails Column Options Cupolas One, two and three tier roof systems

Shown with pre-cut metal roof (image)