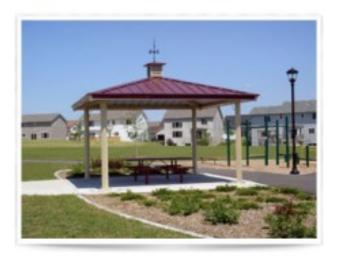

## Four Side Shelter Single Tier TG Deck 29 ga Metal Roof Square 30 foot

https://www.dunriteplaygrounds.com/store2/46725-Four-Sided-Shelter-Single-Tier-T-and-G-Decking-29-Gauge-Metal-Roof-Square-30-foot

## **Description**

Steel Frame with tongue and groove decking and 29 gauge metal roof. Powder coated frame finish with a 4:12 roof pitch. Eave height is 7'6". Engineered for 20 PSF and 90 MPH wind rating.