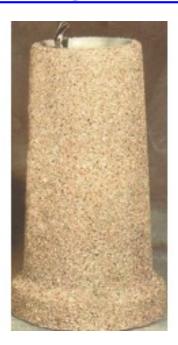

## CDF1BCF Concrete Cylinder Fountain Push Button and Freeze Control

https://www.dunriteplaygrounds.com/store2/4354-CDF1BCF-CDF1BCF-Concrete-Cylinder-Drinking-Water-Fountain-Push-Button-and-Freeze-Control

## **Description**

Vertical Upright Cylindrical Drinking Fountain is worry-free near outdoor sports fields, hiking trails, etc. Choose concrete color and texture you prefer. Comes in various model features. Optional concrete child step can be purchased so youngsters can get