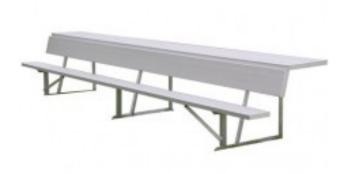

## 7.5 foot Player foots Bench with shelf \$1,099.99

https://www.dunriteplaygrounds.com/store2/25216-BEPS08-75-foot-Player-foots-Bench-with-shelf

## **Description**

- Finally, players and coaches have a place for equipment
- Features 10"W powder coated planks
- 20"W rear shelf
- · All aluminum construction.
- Portable or surface mount (requires drilling holes in framework)

7.5 Player Bench w Shelf

Special Warranty:5 Year Unit:EA