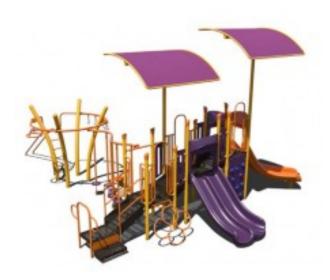

## Expedition Playground Equipment Model PS5-29101S

https://www.dunriteplaygrounds.com/store2/1999-PS5-29101S-Expedition-Series-Playground-Equipment-Model-PS5-29101S

## **Description**

Playground Equipment Expedition-Series-Model-PS5-29101S from DunRite Playgrounds This model includes ADA Transfer Station, 12" transition stair, Ring Climber, Double Slide, Rock Wall Climber, Crescent Shade, Single Slides, Cargo Net Climber, Wiggle Walk, Single Wheel Swinger, Curved Connector, Rail Slide, Curved Trapeze ladder, Single Lily Pad Step