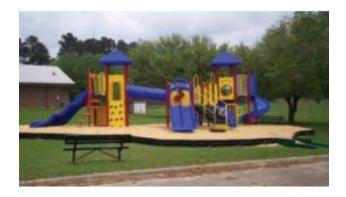

## **Product Image**

## **Expedition Series Playground Structure PS5-25369**

Age Group 2-12 **Child Capacity** 54 **Actual Size** 44x24 **ASTM Use Zone** 56x36 Weight (lbs) 5094

**ADA Requires** 0 additional ground level components