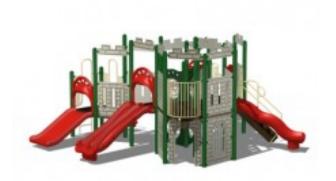

## **Description**

Expedition Series Playground Model PS5-20071 "The Royal Castle" Includes: ADA Transfer Station, Slotted Window Panel, Stair Unit, Wave Slide, Cathedral Window Panel, Sun Deck, Entrance Panel, Triple Rail Slide, Double Wide Slide, Vertical Ladder with Gate, Lily Pad Climber, Bubble Window, Driving Panel, Crawl Through Panel, 90 Degree Curve Slide. ADA Compliant. Fall surfacing must be utilized for 5' fall height. Structure Size 28' x 28'. Use Zone 40' x 40'. Designed for 50-55 children age group 2-5.