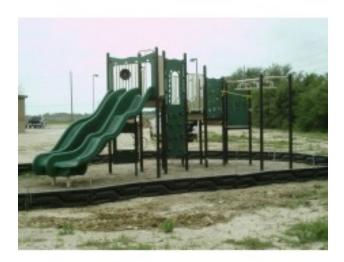

## Adventure Playground Equipment Model PS3-91387

https://www.dunriteplaygrounds.com/store2/1470-PS3-91387-Adventure-Playground-Equipment-Model-PS3-91387

## **Description**

Adventure Play Series Model PS3-91387. This model includes: Stair Unit, Geo Panel, Bubble Panel, Three Wheel Overhead Swingers, Alpha Panel, Pipe Wall (3), Rock Wall Climber, Tree Climber, Pipe Wall with Wheel, Alpine Thunder Slide. Available in a selection of colors for deck, post, panel, metal and plastic.