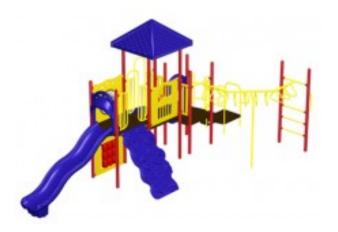

## Product Image

## **Description**

Adventure Play Series Model PS3-91375. This model includes: ADA Transfer Station, 90 Degree Tri Rung Horizontal Overhead Ladder, 26" Transition Stair, Driving Panel, Educational Climber, Wave Slide, Bubble Panel, Tic Tac Toe Panel, Bedrock Climber, Square Ridge Roof, 90 Degree Curve Slide. Available in a selection of colors for deck, metal, post, plastic and panel.