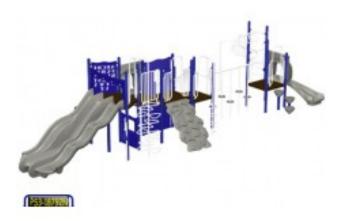

## Adventure Playground Equipment Model PS3-18792

https://www.dunriteplaygrounds.com/store2/141-PS3-18792-Adventure-Playground-Equipment-Model-PS3-18792

## **Product Image**

## **Description**

Adventure Play Series Model PS3-18792

Capacity:38

Structure Size: 16 x 38 Use Zone: 28 x 50

This model has color options! Visit our COLORS page for information.

PRICING NOTE: Some items have a "\$0.00" price displayed on the product page. This isn't to annoy you or make things intentionally difficult. With some products there are multiple options and configuration choices available, not to mention custom solutions. Creating an account on our site does not make the price appear. Please call or email us with details about your project. We will work with you to find the correct solution and best pricing.