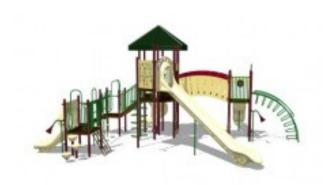

## **Product Image**

## **Description**

Adventure Play Series Model PS3-18782

Capacity:54

Structure Size: 32 x 37 Use Zone: 44 x 49

This model has color options! Visit our COLORS page for information.

PRICING NOTE: Some items have a "\$0.00" price displayed on the product page. This isn't to annoy you or make things intentionally difficult. With some products there are multiple options and configuration choices available, not to mention custom solutions. Creating an account on our site does not make the price appear. Please call or email us with details about your project. We will work with you to find the correct solution and best pricing.