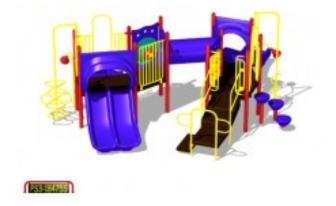

## Adventure Playground Equipment Model PS3-18475

https://www.dunriteplaygrounds.com/store2/132-PS3-18475-Adventure-Playground-Equipment-Model-PS3-18475

## **Description**

Adventure Play Series Model PS3-18475

This model has color options! Visit our COLORS page for information.

PRICING NOTE: Some items have a "\$0.00" price displayed on the product page. This isn't to annoy you or make things intentionally difficult. With some products there are multiple options and configuration choices available, not to mention custom solutions. Creating an account on our site does not make the price appear. Please call or email us with details about your project. We will work with you to find the correct solution and best pricing.