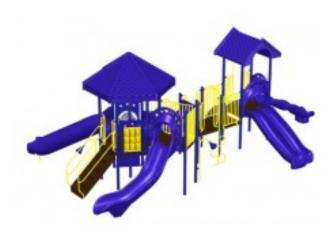

## **Description**

Adventure Play Series Model PS3-91096. This model includes: ADA Transfer Station, Pipe Wall, Bedrock Climber, Triple Rail Slide, Wave Slide, Gable Shingle Roof, Straight Crawl Tunnel, Talk Tubes, Chute Slide, Tic Tac Toe Panel, Hex Shingle Roof, Stair Unit, Straight Tube Slide, Bubble Panel, Window Panel. Available in a selection of colors for deck, panel, post, metal and plastic.