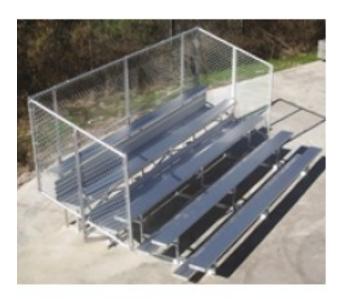

# Aluminum Frame Bleacher with Chain Link 21 Foot Long 15 Row

https://www.dunriteplaygrounds.com/store2/12475-NR-1521AMC-Aluminum-Frame-with-Chain-Link-21-Foot-Long-15-Row\_

## **Description**

ALUMINUM FRAME with CHAIN LINK 21 FOOT LONG 15 ROW.