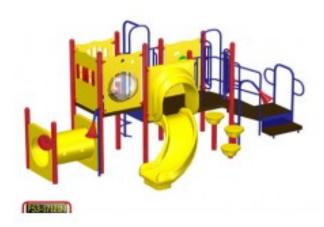

## Adventure Playground Equipment Model PS3-17121

https://www.dunriteplaygrounds.com/store2/121-PS3-17121-Adventure-Playground-Equipment-Model-PS3-17121

## **Product Image**

## **Description**

Adventure Play Series Model PS3-17121

PRICING NOTE: Some items have a "\$0.00" price displayed on the product page. This isn't to annoy you or make things intentionally difficult. With some products there are multiple options and configuration choices available, not to mention custom solutions. Creating an account on our site does not make the price appear. Please call or email us with details about your project. We will work with you to find the correct solution and best pricing.