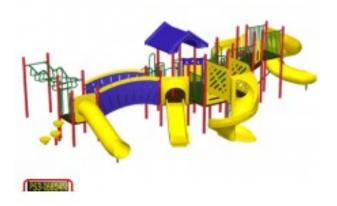

## Adventure Playground Equipment Model PS3-16854

https://www.dunriteplaygrounds.com/store2/120-PS3-16854-Adventure-Playground-Equipment-Model-PS3-16854

## Description

Adventure Play Series Model PS3-16854 Capacity:48 Structure Size: 37 x 24 Use Zone: 49 x 36

This model has color options! Visit our COLORS page for information.

PRICING NOTE: Some items have a "\$0.00" price displayed on the product page. This isn't to annoy you or make things intentionally difficult. With some products there are multiple options and configuration choices available, not to mention custom solutions. Creating an account on our site does not make the price appear. Please call or email us with details about your project. We will work with you to find the correct solution and best pricing.