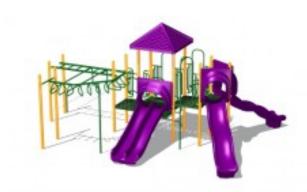

## Adventure Playground Equipment Model PS3-16462

https://www.dunriteplaygrounds.com/store2/116-PS3-16462-Adventure-Playground-Equipment-Model-PS3-16462

## **Description**

Adventure Play Series Model PS3-16462 Capacity:28 Structure Size: 27 x 22 Use Zone: 39 x 34

PRICING NOTE: Some items have a "\$0.00" price displayed on the product page. This isn't to annoy you or make things intentionally difficult. With some products there are multiple options and configuration choices available, not to mention custom solutions. Creating an account on our site does not make the price appear. Please call or email us with details about