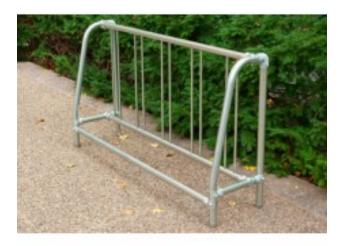

#### INGROUND TRADITIONAL SINGLE SIDED PARKING 10 LONG

#### 5700 Traditional Single Sided Bike Rack

The traditional single sided bike rack is constructed using 1 5/8 inch OD steel tubing with 5/8 inch rung bars. Bike racks are available in 5,8 and 10 foot lengths with optional add ons to extend the rack. Available as inground, portable or surface mount. Powder coat color options are available. All zinc plated hardware.