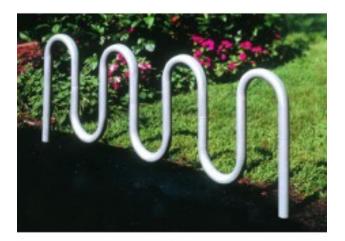

## **Description**

5800 Series Contemporary Loop Bike Rack

The contemporary loop bike rack is all one piece with no assembly required. Available as inground or surface mounted. 2 3/8" OD steel tubing. Hot dipped galvanized or optional powder coated finish.

|      | Lengt | Capac    |
|------|-------|----------|
|      | h     | ity (bik |
|      |       | es)      |
| 5801 | 15    | 2        |
|      | inch  |          |
|      | (1    |          |
|      | loop) |          |
| 5803 | 27    | 5        |