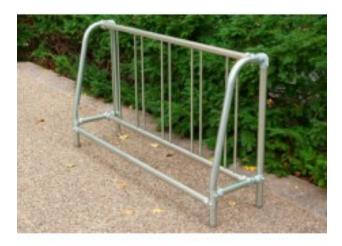

#### 5700 Traditional Single Sided Bike Rack

The traditional single sided bike rack is constructed using 1 5/8 inch OD steel tubing with 5/8 inch rung bars. Bike racks are available in 5,8 and 10 foot lengths with optional add ons to extend the rack. Available as inground, portable or surface mount. Powder coat color options are available. All zinc plated hardware.