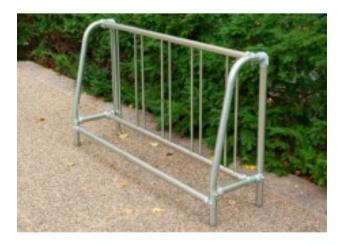

#### 5700 Traditional Single Sided Bike Rack

The traditional single sided bike rack is constructed using 1 5/8 inch OD steel tubing with 5/8 inch rung bars. Bike racks are available in 5,8 and 10 foot lengths with optional add ons to extend the rack. Available as inground, portable or surface mount. Powder coat color options are available. All zinc plated hardware.