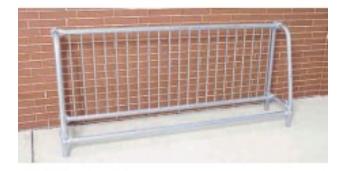

#### PORTABLE TRADITIONAL SINGLE SIDED PARKING 10 foot LONG

#### 5700 Traditional Single Sided Bike Rack

The traditional single sided bike rack is constructed using 1 5/8 inch OD steel tubing with 5/8 inch rung bars. Bike racks are available in 5,8 and 10 foot lengths with optional add ons to extend the rack. Available as inground, portable or surface mount. Powder coat color options are available. All zinc plated hardware.