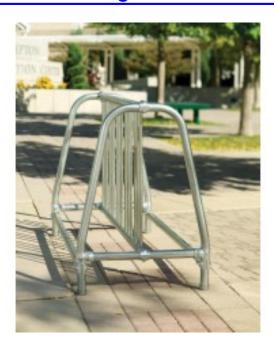

# Portable Traditional Double Sided Parking 5 foot Long \$600.00

https://www.dunriteplaygrounds.com/store2/10416-Portable-Traditional-Double-Sided-Parking-5-foot-Long

## **Description**

PORTABLE TRADITIONAL DOUBLE SIDED PARKING 5foot LONG

#### 5900 Series Traditional Double Sided Bike Racks

The traditional double sided bike rack is constructed using 1 5/8 inch OD galvanized tubing with 5/8 inch OD rung bar spacers. Components are assembled using heavy duty casted stamped clamps. Bike racks are available in 5,8 and 10 foot lengths, with optional add on extensions. Available as inground, portable or surface mount. Powder coat color options are available. All zinc plated hardware.