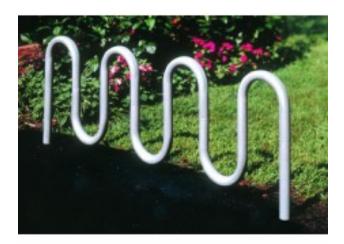

### 5800 Series Contemporary Loop Bike Rack

The contemporary loop bike rack is all one piece with no assembly required. Available as inground or surface mounted. 2 3/8" OD steel tubing. Hot dipped galvanized or optional powder coated finish (no extra cost). If powder coated, must ship by LTL Carrier.

|      | Lengt | Capac    |
|------|-------|----------|
|      | h     | ity (bik |
|      |       | es)      |
| 5801 | 15    | 2        |
|      | inch  |          |
|      | (1    |          |
|      | loop) |          |
| 5803 | 27    | 5        |