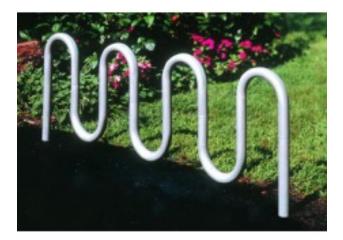

## Description

5800 Series Contemporary Loop Bike Rack

The contemporary loop bike rack is all one piece with no assembly required. Available as inground or surface mounted. 2 3/8" OD steel tubing. Hot dipped galvanized or optional powder coated finish.

Lengt Capac h ity (bik es) 5801 15 2 inch (1 loop) 5803 27 5 DunRite Playgrounds