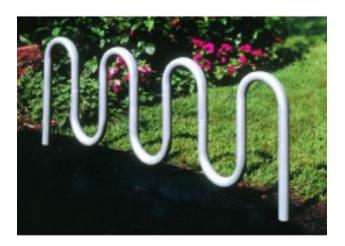

### 5800 Series Contemporary Loop Bike Rack

The contemporary loop bike rack is all one piece with no assembly required. Available as inground or surface mounted. 2 3/8" OD steel tubing. Hot dipped galvanized or optional powder coated finish.

|      | Lengt | Capac    |
|------|-------|----------|
|      | h     | ity (bik |
|      |       | es)      |
| 5801 | 15    | 2        |
|      | inch  |          |
|      | (1    |          |
|      | loop) |          |
| 5803 | 27    | 5        |