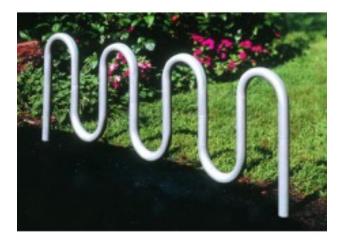

## Description

5800 Series Contemporary Loop Bike Rack

The contemporary loop bike rack is all one piece with no assembly required. Available as inground or surface mounted. 2 3/8" OD steel tubing. Hot dipped galvanized or optional powder coated finish.

Lengt Capac h ity (bik es) 5801 15 2 inch (1 loop) 5803 27 5 DunRite Playgrounds

## DunRite Playgrounds www.dunriteplaygrounds.com sales@dunriteplaygrounds.com

|      | inch  |    |
|------|-------|----|
|      | (3    |    |
|      | loop) |    |
| 5805 | 63    | 7  |
|      | inch  |    |
|      | (5    |    |
|      | loop) |    |
| 5807 | 87    | 9  |
|      | inch  |    |
|      | (7    |    |
|      | loop) |    |
| 5809 | 111   | 11 |
|      | inch  |    |
|      | (9    |    |
|      | loop) |    |
| 5811 | 135   | 13 |
|      | inch  |    |
|      | (11   |    |
|      | loop) |    |