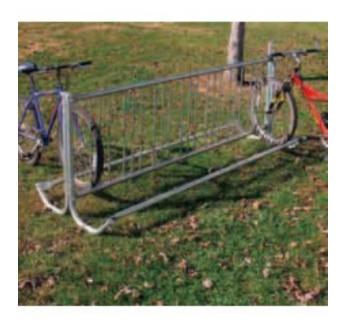

## Portable Modern Double Sided 8 foot Long Bike Rack \$686.00

https://www.dunriteplaygrounds.com/store2/10398-Portable-Modern-Double-Sided-8-foot-Long-Bike-Rack\_

## **Description**

PORTABLE MODERN DOUBLE SIDED 8 foot LONG Bike rack

5500 Series Modern Double Sided Bike Rack

The modern double sided bike rack is a larger capacity bike rack. The unit is constructed using 1 5/8 inch OD steel tubing with 5/8 inch OD rung bars, heavy duty casted clamps and a galvanized finish. Bike racks are available in 5,8 and 10 foot lengths. Available as portable ONLY. Powder coat color options are available (additional). All zinc plated hardware. Must ship Via LTL Carrier.